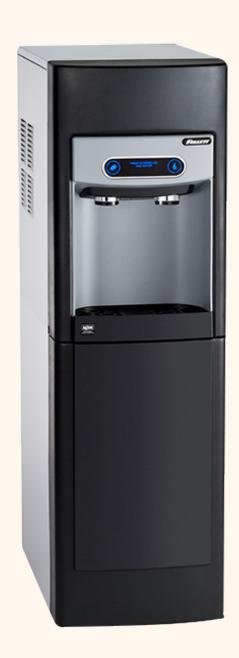

## Follett Series 15

The Follett Series 15 is designed with sanitation in mind, featuring Agion® antimicrobial protection of key ice and water components. The Follett Series 15 dispenses ambient water and boasts quiet production of up to 125lbs of Chewblet® ice per day and its capacitive touch display eliminates direct contact with ice.

## **FEATURES:**

- Agion® silver-based antimicrobial protection
- Environmentally responsible with zero ozone depletion potential
- Quiet production of soft Chewblet® nugget ice
- Drainless design
- Energy saving sleep mode
- Dispenser top can support 35lbs
- · Energy Star certified
- Accommodates cups up to 8.80" (22.4 cm) tall
- · Energy Star Certified

## **DIMENSIONS:**

Countertop: H: 22.5" x W: 14.62" x D: 23.50" Floor Model: H: 47" x W: 14.62" x D: 23.50"