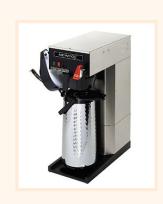

SUPER BOWL 640Z THERMAL POT

H: 17.75:, W: 8.5", D: 16.38"

TRADITIONAL 600Z GLASS POT BREWER

H: 16.75", W: 15.5", D: 16.38"

AIR POT SYSTEM
PUMP STYLE AIR POTS

H: 22", W: 8.5", D: 16.38"

GRAVITY URN SYSTEM WITH ATTACHED BASE