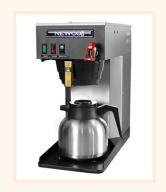

SUPER BOWL 640Z THERMAL POT

H: 17.75:, W: 8.5", D: 16.38"

TRADITIONAL 600Z GLASS POT BREWER

H: 16.75", W: 15.5", D: 16.38"

AIR POT SYSTEM
PUMP STYLE AIR POTS

H: 22", W: 8.5", D: 16.38"

GRAVITY URN SYSTEM WITH ATTACHED BASE