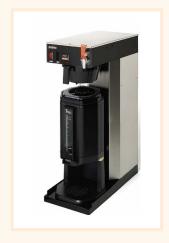

SUPER BOWL 640Z THERMAL POT

H: 17.75:, W: 8.5", D: 16.38"

TRADITIONAL 600Z GLASS POT BREWER

H: 16.75", W: 15.5", D: 16.38"

AIR POT SYSTEM
PUMP STYLE AIR POTS

H: 22", W: 8.5", D: 16.38"

GRAVITY URN SYSTEM WITH ATTACHED BASE

H: 26", W: 8.5", D: 16.38"