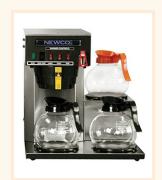

SUPER BOWL 640Z THERMAL POT

H: 17.75:, W: 8.5", D: 16.38"

TRADITIONAL 600Z GLASS POT BREWER

H: 16.75", W: 15.5", D: 16.38"

AIR POT SYSTEM
PUMP STYLE AIR POTS

H: 22", W: 8.5", D: 16.38"

GRAVITY URN SYSTEM WITH ATTACHED BASE