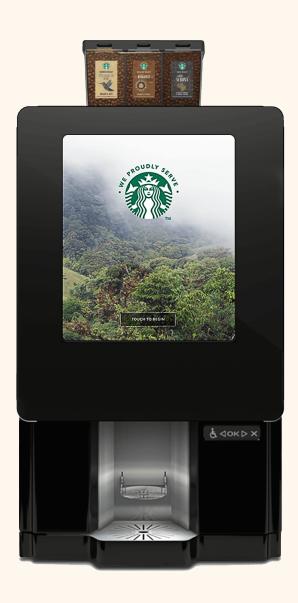

# Starbucks Serenade™ Digital Brewer

With engaging content on its enhanced 17" screen, Serenade™ single-cup brewer brings the brand to life with a genuine Starbucks Experience, that's conveniently self-serve.

## **FEATURES:**

- Intuitive touch screen operation
- Eliminate waste by brewing exactly what you need
- Plumbed and filtered water line
- Enjoy continuous service without refilling a water tank
- Storage cabinet locks securely
- Large capacity waste bin
- Touchless option available