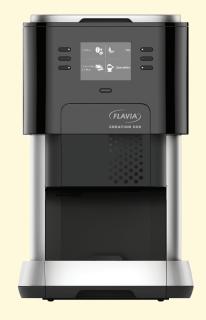

# FLAVIA® Creation® 500

# FLAVIA® Creation® 500

The FLAVIA® Creation 500® features a compact, modern design built to deliver the benefits you've come to expect—including reliable performance, hassle-free maintenance and no cross-contamination of taste from one drink to the next. It's the modern day water cooler that'll bring people at work together—from the boardroom to the break room.

## **FEATURES:**

- Designed especially with the needs of large offices and collaborative areas in mind
- Enhanced LCD menu display for a more intuitive brewing experience
- · Brews a delicious range of drinks, each in less than a minute
- Patented brewing process ensures no cross-over in flavor from one drink to the next
- Portable and flexible, with pour-over and plumbed-in options for easy office placement
- · Hassle-free reliability you can depend on
- · Language options: English, French and Spanish

#### DIMENSIONS:

Machine H: 17.1" W: 10.6" D: 19.9"

## SPECIFICATIONS:

- · Water Supply: Plumbed or pour over
- Electrical: 120V, 60Hz
- Certification: ETL and cETL listed for commercial use. NAMA certified