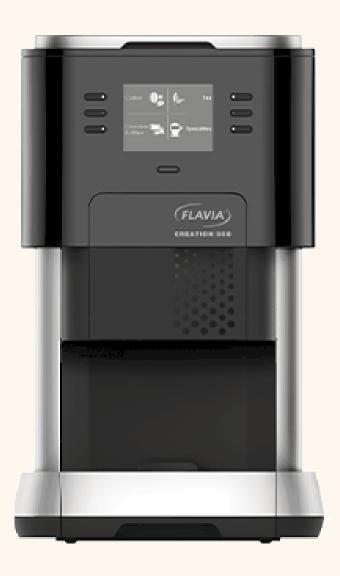

# FLAVIA® Creation® 500

The FLAVIA® Creation 500® features a compact, modern design built to deliver the benefits you've come to expect—including reliable performance, hassle-free maintenance and no cross-contamination of taste from one drink to the next. It's the modern day water cooler that'll bring people at work together—from the boardroom to the break room.

#### **FEATURES:**

- Designed especially with the needs of large offices and collaborative areas in mind
- Enhanced LCD menu display for a more intuitive brewing experience
- Brews a delicious range of drinks, each in less than a minute
- Patented brewing process ensures no cross-over in flavor from one drink to the next
- Portable and flexible, with pour-over and plumbed-in options for easy office placement
- Hassle-free reliability you can depend on
- Language options: English, French and Spanish

#### **DIMENSIONS:**

H: 17.1" W: 10.6" D: 19.9"

#### **SPECIFICATIONS:**

Water Supply: Plumbed or pour over

Electrical: 120V, 60Hz

Certification: ETL and cETL listed for commercial use. NAMA certified