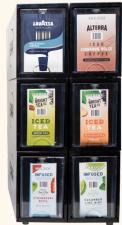

# FLAVIA® Creation® 500 Accompanying Products

#### Alterra® Coffee (100ct)

| French Roast •     | Dark     | 19260 |
|--------------------|----------|-------|
| Sumatra •          | Dark     | 19270 |
| Colombia •         | Medium   | 19240 |
| Donut Shop Blend • | Medium   | 19300 |
| Morning Roast •    | Light    | 19210 |
| French Vanilla •   | Flavored | 19280 |
| Hazelnut •         | Flavored | 19070 |
| House Decaf •      | Decaf    | 19310 |

# Peet's® (76ct)

| Colombia Luminosa | Light  | 19402 |
|-------------------|--------|-------|
| Café Domingo      | Medium | 19400 |
| French Roast      | Dark   | 19404 |

# Starbucks® Coffee (76ct)

| Veranda      | Light  | 19485 |
|--------------|--------|-------|
| Pike Place   | Medium | 19475 |
| Caffè Verona | Dark   | 19465 |

# Bright Tea Company® Teas (100ct)

| = U.I.B. 16 :          |       |
|------------------------|-------|
| English Breakfast •    | 45420 |
| Earl Grey •            | 45410 |
| Select Green Tea       | 45440 |
| Green Tea with Jasmine | 45510 |
| White Tea with Orange  | 45450 |
| Chai Spice •           | 45480 |
| Peppermint Herbal      | 45460 |
| Lemon Herbal           | 45490 |
|                        |       |

# Specialty (72ct)

| Real Milk Froth         | 54360 |
|-------------------------|-------|
| Dove Original Hot Cocoa | 54300 |