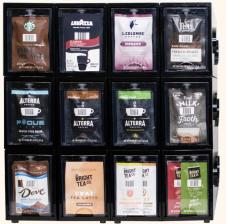

# FLAVIA® Creation® 500 Accompanying Products

#### Alterra® Coffee (100ct)

| French Roast •     | Dark     | 19260 |
|--------------------|----------|-------|
| Sumatra •          | Dark     | 19270 |
| Colombia •         | Medium   | 19240 |
| Donut Shop Blend • | Medium   | 19300 |
| Morning Roast •    | Light    | 19210 |
| French Vanilla •   | Flavored | 19280 |
| Hazelnut •         | Flavored | 19070 |
| House Decaf •      | Decaf    | 19310 |

# Peet's® (76ct)

| Colombia Luminosa | Light  | 19402 |
|-------------------|--------|-------|
| Café Domingo      | Medium | 19400 |
| French Roast      | Dark   | 19404 |

# Starbucks® Coffee (76ct)

| Veranda      | Light  | 19485 |
|--------------|--------|-------|
| Pike Place   | Medium | 19475 |
| Caffè Verona | Dark   | 19465 |

# Bright Tea Company® Teas (100ct)

| = U.I.B. 16 :          |       |
|------------------------|-------|
| English Breakfast •    | 45420 |
| Earl Grey •            | 45410 |
| Select Green Tea       | 45440 |
| Green Tea with Jasmine | 45510 |
| White Tea with Orange  | 45450 |
| Chai Spice •           | 45480 |
| Peppermint Herbal      | 45460 |
| Lemon Herbal           | 45490 |
|                        |       |

# Specialty (72ct)

| Real Milk Froth         | 54360 |
|-------------------------|-------|
| Dove Original Hot Cocoa | 54300 |