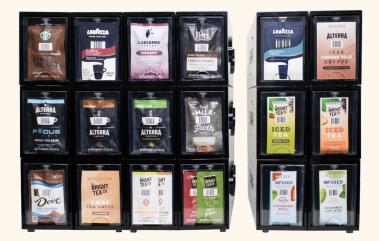

# FLAVIA<sup>®</sup> Creation<sup>®</sup> 300 Accompanying Products

## Alterra® Coffee (100ct)

| French Roast •                       | Dark     | 19260 |
|--------------------------------------|----------|-------|
| Sumatra 🔸                            | Dark     | 19270 |
| Colombia 🔹                           | Medium   | 19240 |
| Donut Shop Blend •                   | Medium   | 19300 |
| Morning Roast •                      | Light    | 19210 |
| French Vanilla 🔹                     | Flavored | 19280 |
| Hazelnut •                           | Flavored | 19070 |
| House Decaf •                        | Decaf    | 19310 |
| Peet's <sup>®</sup> (76ct)           |          |       |
| Colombia Luminosa                    | Light    | 19402 |
| Café Domingo                         | Medium   | 19400 |
| French Roast                         | Dark     | 19404 |
| Starbucks <sup>®</sup> Coffee (76ct) |          |       |
| Veranda                              | Light    | 19485 |
| Pike Place                           | Medium   | 19475 |
| Caffè Verona                         | Dark     | 19465 |
|                                      |          |       |

#### Bright Tea Company<sup>®</sup> Teas (100ct)

| Bright lea Company® leas (100ct) |       |  |
|----------------------------------|-------|--|
| English Breakfast 🔹              | 45420 |  |
| Earl Grey •                      | 45410 |  |
| Select Green Tea                 | 45440 |  |
| Green Tea with Jasmine           | 45510 |  |
| White Tea with Orange            | 45450 |  |
| Chai Spice •                     | 45480 |  |
| Peppermint Herbal                | 45460 |  |
| Lemon Herbal                     | 45490 |  |
| Specialty (72ct)                 |       |  |
| Real Milk Froth                  | 54360 |  |
| Dove Original Hot Cocoa          | 54300 |  |
| Lavazza Vanilla Latte            | 19486 |  |
| Related Products                 |       |  |
| Terracycle Upcycling Program     | 99880 |  |