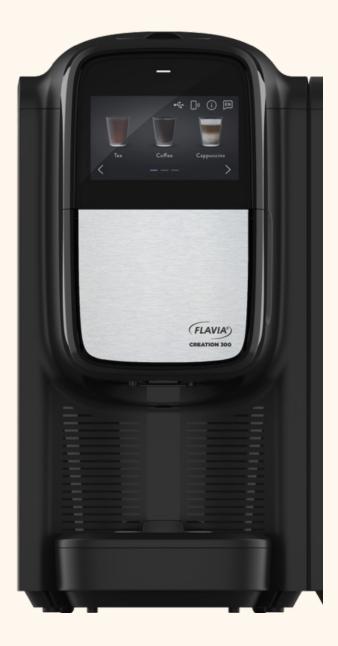

# FLAVIA® Creation® 300

Meet the FLAVIA® C300. The midsized café-style workplace beverage system from the brand that invented the all-in-one beverage system.

The compact footprint and smart technology keep up with the myriad of workplaces and spaces, while the easy-to-use digital interface crafts rich beverages calibrated for perfectly balanced flavor every time.

## **FEATURES:**

- Patented in-cup frothing with your own fresh milk and non-dairy alternatives
- Simple to choose, easy to use, compact in size
- Sleek and stylish design, will complement any office space
- No cleanup, no mess, one cup at a time
- Ready in 40-60 seconds
- Available 24/7
- Industry-leading reliability

### **DIMENSIONS:**

H: 16.6", W: 8.3", D: 17.7"

### **SPECIFICATIONS:**

Water Supply: Plumbed or pour over. Electrical: 120V Certification: UL 197 NAMA certified

Coffee