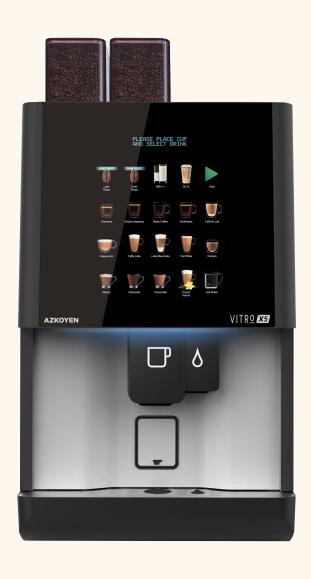

# Vitro X5

The Vitro X5 high-capacity single cup espresso machine has been developed with attention to detail and designed to compliment any office space. The Vitro X5 is easy to use and maintain, delivering a consistent high standard coffee experience. It offers velvety chocolates and the very best coffee preparation, from the bean to the cup. A full process of coffee grinding, tamping and brewing are made automatically in a matter of seconds. The Vitro X5 has an independent hot water serving area which allows you to prepare tea & other infusions with clean and fresh hot water. Perfect for high traffic areas.

## **FEATURES:**

- Traditional 9 bar pressure
- Two whole bean hoppers and 2 grinders
- Touch or distance selection technology
- · Effortless maintenance
- 20 specialty coffee selections
- Separate hot water outlet
- Iluminated despense area

#### **SELECTIONS:**

Whole Bean Coffee Hoppers: 2

Powder Canisters: 3