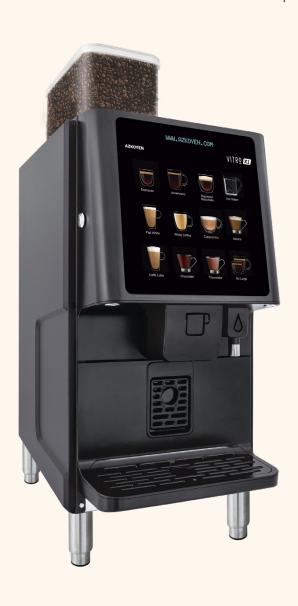

# Vitro X1

The Vitro X1 single cup espresso machine has been developed with attention to detail and designed to compliment any office space. The Vitro X1 is easy to use and maintain, delivering a consistent high standard coffee experience. It offers velvety chocolates and the very best coffee preparation, from the bean to the cup. A full process of coffee grinding, tamping and brewing are made automatically in a matter of seconds. The Vitro X1 has an independent hot water serving area which allows you to prepare tea & other infusions with clean and fresh hot water. Perfect for mid-sized traffic or accompanying the X5 in smaller break areas.

## **FEATURES:**

- Traditional 9 bar pressure
- Touch or distance selection technology
- · Effortless maintenance
- 12 specialty coffee selections
- Separate hot water outlet
- Iluminated despense area

### **SELECTIONS:**

Whole Bean Coffee Hoppers: 1 Powder Canisters: 2