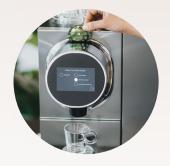

### SAFER WAY TO ENJOY COFFEE

- Fully enclosed, single-serve system designed to be both easy to use and easy to clean.
- · Features:
  - Lock Screen prompts user to clean the screen before use
  - Automatic Brewing recognizes capsule and brews coffee without a touch
  - Remote Brewing enables remote brewing by scanning QR code on the
- Rinses automatically throughout the day