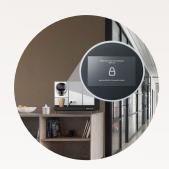

### SAFER WAY TO ENJOY COFFEE

- Fully enclosed, single-serve system designed to be both easy to use and easy to clean.
- · Features:
  - Lock Screen prompts user to clean the screen before use
  - Automatic Brewing recognizes capsule and brews coffee without a touch
  - Remote Brewing enables remote brewing by scanning QR code on the
- Rinses automatically throughout the day