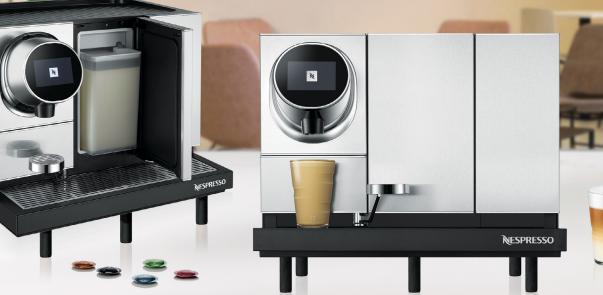

# NESPRESSO MOMENTO 120

Features touchless brewing options and a built-in tank for fresh milk to create exceptional, barista-quality coffee drinks.

### **COFFEE HOUSE EXPERIENCE**

- Creates exceptional, barista-quality coffee drinks
- Recognizes capsule and recommends best way to brew
- Settings for desired temperature and coffee cup size
- Refrigerated milk container keeps milk fresh longer
- Automatic capsule ejection and heated cup storage area

### INTUITIVE AND SMART

- Touchscreen display or enabled touchless technology delivers exceptional ease of use
- Proximity sensors detect your presence and wake up the machine
- Telemetry functionality supports software updates and provides usage data and maintenance alerts
- Optimized for energy and water efficiency
- Made from easy-to-repair components