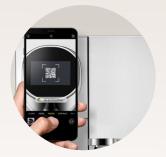

### SAFER WAY TO ENJOY COFFEE

- Fully enclosed, single-serve system designed to be both easy to use and easy to clean.
- · Features:
  - Lock Screen prompts user to clean the screen before use
  - Automatic Brewing recognizes capsule and brews coffee without a touch
  - Remote Brewing enables remote brewing by scanning QR code on the
- Rinses automatically throughout the day