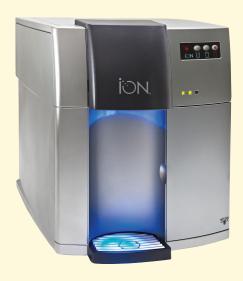

# ION Filtration System

## ION Filtration System

Boost smiles and energy with an endless supply of clean, healthy, freshly filtered drinking water. Simple, smart and loved by our customers, the ION system delivers cold, hot or even sparkling water at a touch of the button. With unparalleled cooling capacity and an energy-saving SleepMode, ION dispenses reliably cold water while saving you up to 75% on electrical usage compared to other coolers. And, since ION water is bottle free, it never sits stagnant in a plastic container, which is good for your workplace and the planet.

### Standard

- InstaChill cooling in a sealed water pathway
- Unparalleled cooling capacity
- Sparkling water option
- Energy-saving SleepMode
- Offers 10x the cooling capacity of a standard office water cooler
- Lofty 9" dispensing height for carafes, bottles, etc
- Energy Star rated
- Made in USA

#### DIMENSIONS:

- Countertop: H: 16" x W: 13" x D: 17"
- Floor Model: H: 36" x W: 13" x D: 19"

#### SPECIFICATIONS:

- Electrical: 120 VAC, 8 amps
- Water supply: Plumbed
- UL & c-UL Listed: Commercial use only