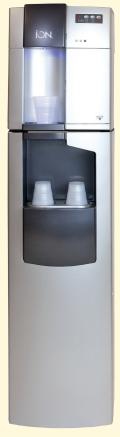

# ION Filtration System

## ION Filtration System

Boost smiles and energy with an endless supply of clean, healthy, freshly filtered drinking water. Simple, smart and loved by our customers, the ION system delivers cold, hot or even sparkling water at a touch of the button. With unparalleled cooling capacity and an energy-saving SleepMode, ION dispenses reliably cold water while saving you up to 75% on electrical usage compared to other coolers. And, since ION water is bottle free, it never sits stagnant in a plastic container, which is good for your workplace and the planet.

### Standard

- InstaChill cooling in a sealed water pathway
- Unparalleled cooling capacity
- Sparkling water option
- Energy-saving SleepMode
- Offers 10x the cooling capacity of a standard office water cooler
- Lofty 9" dispensing height for carafes, bottles, etc
- Energy Star rated
- Made in USA

#### DIMENSIONS:

- Countertop: H: 16" x W: 13" x D: 17"
- Floor Model: H: 36" x W: 13" x D: 19"

#### SPECIFICATIONS:

- Electrical: 120 VAC, 8 amps
- Water supply: Plumbed
- UL & c-UL Listed: Commercial use only