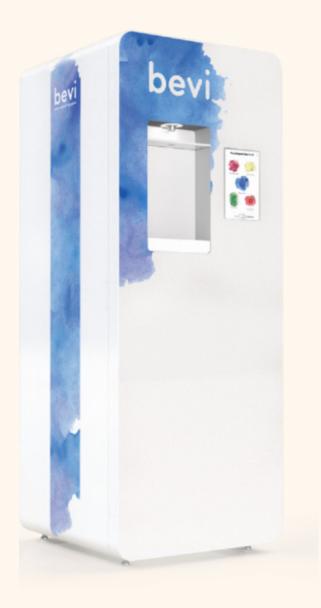

# Bevi Water System

Water with a pop! Bevi is your one stop shop for still and sparkling water drinks at the office. Just position your cup and push to fill. Add a variety of both sweetened and unsweetened flavors to your water.

### **FEATURES:**

- Touchless Dispensing
- Activated carbon filtration
- LED lit touchscreen dispenser
- Choose sparkling or still water
- Naturally sweet & unsweetened flavor options
- Accommodates up to four total flavors and enhancements
- Adjustable flavor strength & endless combinations

### **DIMENSIONS:**

H: 61" x W: 22" x D: 22"

#### **SPECIFICATIONS:**

Electrical: 120-240V standard power outlet Water supply: Plumbed